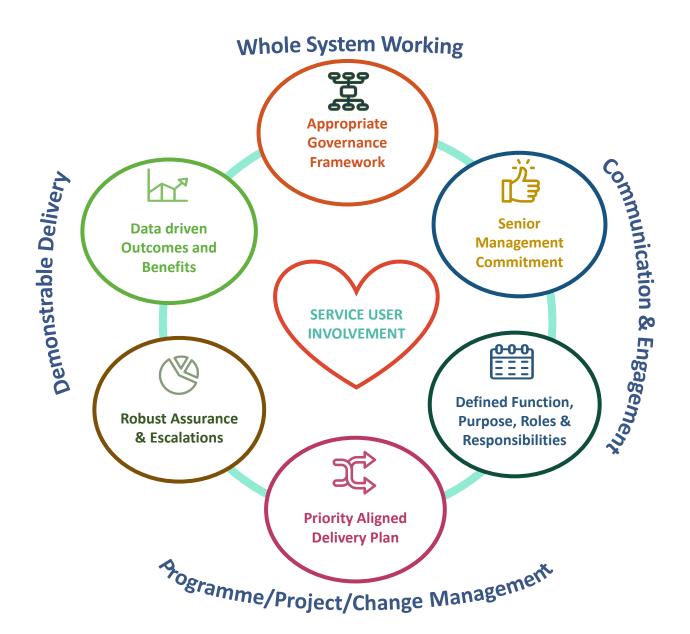

## Cyflawni'r Strategaeth/Delivering the Strategy

The strategy will only start to deliver its vision and priorities once it is being implemented and being translated into practical operational activity.

There will be a range of **critical success factors** that will facilitate the successful delivery of this strategy.